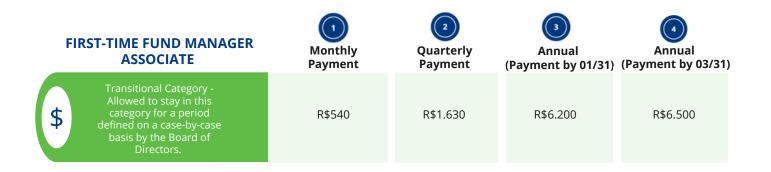

## FIRST-TIME FUND MANAGER ASSOCIATE

New general partners setting up their first funds.

## **NEW MEMBERS CAMPAIGN 2025**

New managers who become associate members in 2025 will be entitled to a 50% discount on the membership fee

The **annual contribution** may be paid in monthly or quarterly installments. Annual payments made by January 31, 2025, will receive a discount of approximately 5%. **Joining fee - The discount rate is applied to the annual fee amount and according to the respective categories of the membership type.** 

Annual fee amount - The discount percentage is applied according to the annual fee amount for the respective membership types and categories, determined according to the pro-rata year criteria, considering the month in which the membership was approved by the Board of Directors.